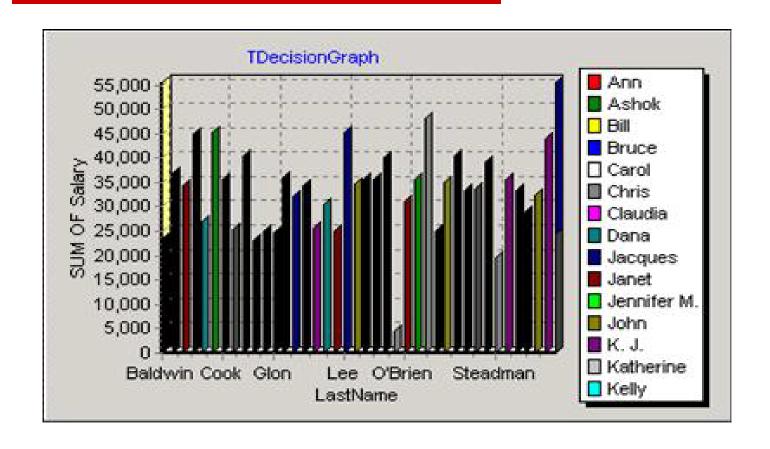

|
| nter a           | field name up to 25 characters | long. |                    |                   | 5. Picture:                                                                     |









## Example of Using Data Controls

| Form1 |         |               | _IOX |
|-------|---------|---------------|------|
|       | +     + |               |      |
|       | 国家名:    | Bolivia       |      |
|       | 查询      | 正在浏览记录!       |      |
|       | 首都:     | La Paz        |      |
|       | 所在洲:    | South America |      |
|       | 面积:     | 1098575       |      |
|       | 人口:     | 7300000       |      |
|       | 退       | #             |      |







# Example of Using SQL In Applications







# Example of Using Decision Support Components











# Example of Creating Reports With Rave Reports





<u>Return</u>







#### Delphi advanced programming technology



#### How to Learn the course?