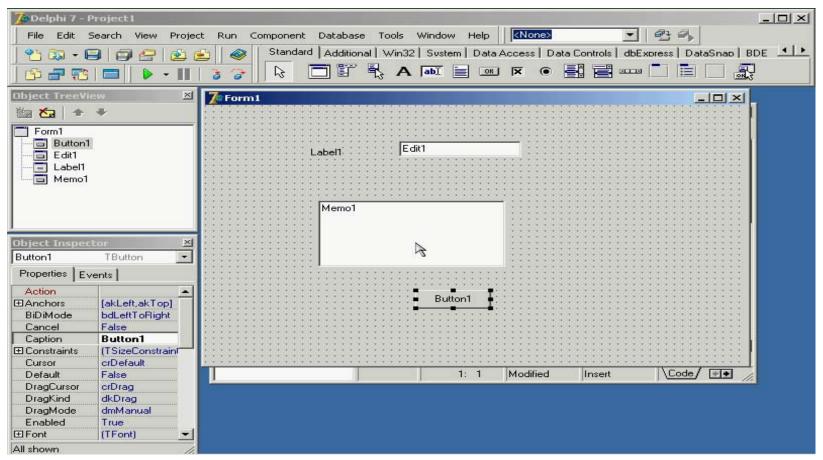

#### Delphi advanced programming technology



- □ Delphi and Its Features
- □ Main Contents
- ☐ How to Learn the course



#### Professor Zhaoyun Sun





## Delphi and Its Features

- A visual programming tool
- □ The integrated development environment











## A Visual Programming Tool









### Main Contents

- 1. The Delphi Programming Environment
- 2. The Delphi Programming Language
- 3. The Delphi Object-Oriented Programming
- 4. Working With The Form
- 5. VCL Components









### Main Contents

- 6. Delphi's Database Application Development
- 7. <u>Building A Sample Database Application: Mastapp</u>
- 8. Using Data Access Components And Tools
- 9. Using Data Controls
- 10. Using SQL In Applications
- 11. Working With ADO Components









### Main Contents

12.<u>Using Decision Support</u>

<u>Components</u>

13. <u>Creating Reports With Rave</u>
<a href="Reports">Reports</a>



**Begin** 









## Example of Database Application

| ield roster:     |                                |       |                    | Table properties: |