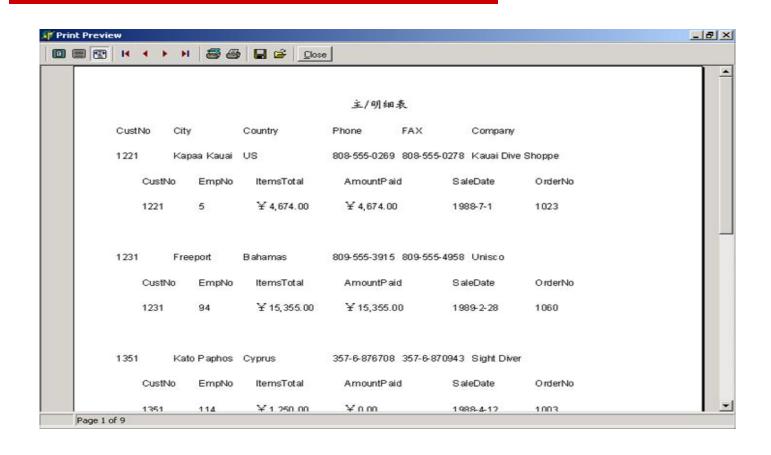

field name up to 25 characters | long. |                    |                   | 5. Picture:                                                                     |









## Example of Using Data Controls

| Form1 |         |               | _IOX |
|-------|---------|---------------|------|
|       | +     + |               |      |
|       | 国家名:    | Bolivia       |      |
|       | 查询      | 正在浏览记录!       |      |
|       | 首都:     | La Paz        |      |
|       | 所在洲:    | South America |      |
|       | 面积:     | 1098575       |      |
|       | 人口:     | 7300000       |      |
|       | 退       | #             |      |







# Example of Using SQL In Applications







# Example of Using Decision Support Components











# Example of Creating Reports With Rave Reports





<u>Return</u>







#### Delphi advanced programming technology



#### How to Learn the course?